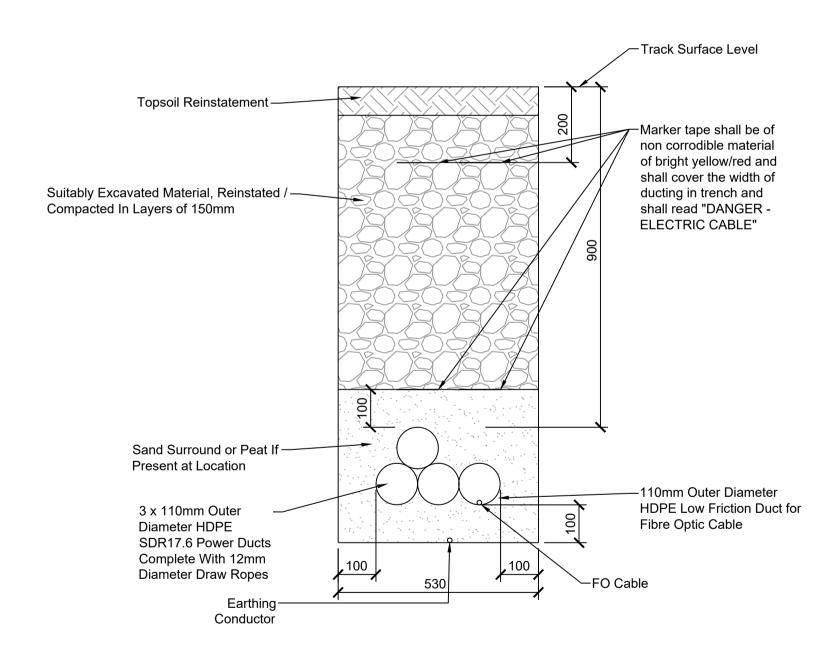

## 110Kv SINGLE CIRCUIT TRENCH CROSS SECTION FOR POWER DUCTS IN FLAT FORMATION

Scale 1:10

COLLECTOR CIRCUIT VERGE
Scale 1:10

COLLECTOR CIRCUIT CENTRE
Scale 1:10

O:\ACAD\2020\P2360\P2360-0300-0014

Scale 1:10