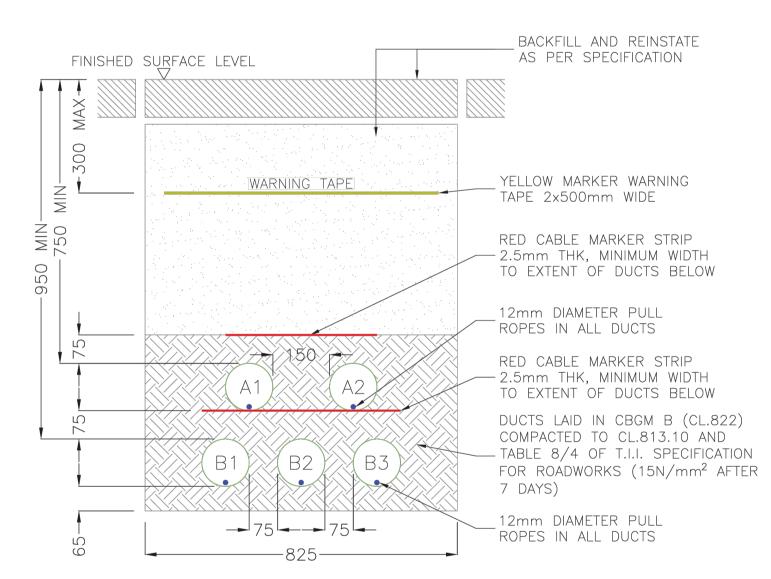

## 110Kv SINGLE CIRCUIT TRENCH CROSS SECTION FOR POWER DUCTS IN FLAT FORMATION

Scale 1:10

COLLECTOR CIRCUIT VERGE
Scale 1:10

COLLECTOR CIRCUIT CENTRE
Scale 1:10

O:\ACAD\2020\P2360\P2360-0300-0014

Scale 1:10