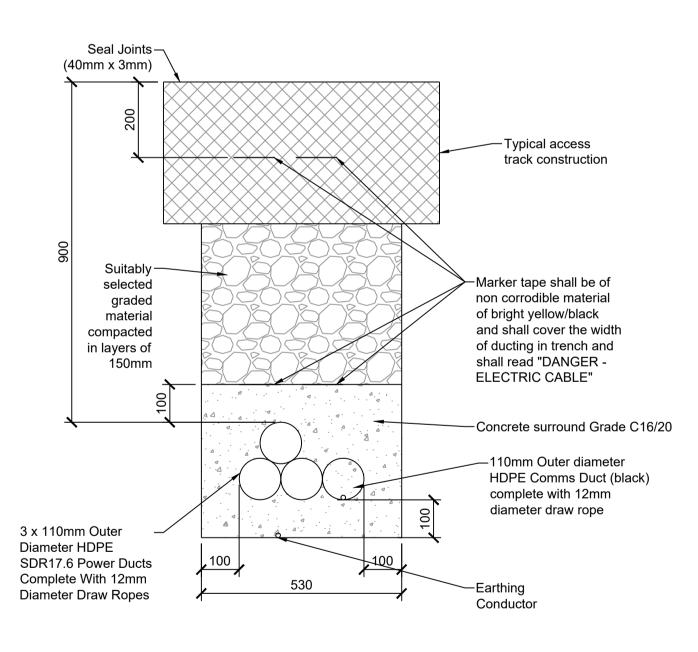

## 110Kv SINGLE CIRCUIT TRENCH CROSS SECTION FOR POWER DUCTS IN TREFOIL FORMATION

Scale 1:10

A=125mm O.D. HDPE ESB APPROVED DUCT, SDR=17.6 B=125mm O.D. HDPE ESB APPROVED DUCT, SDR=17.6 ALL DIMENSIONS IN MILLIMETERS