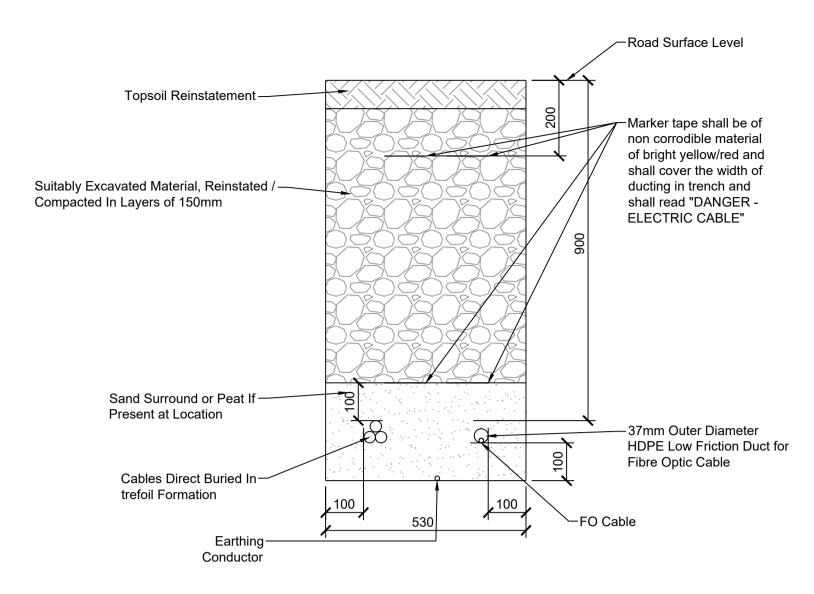

**Scale 1:10** 



COLLECTOR CIRCUIT VERGE (DIRECT BURY)
Scale 1:10



A=125mm O.D. HDPE ESB APPROVED DUCT, SDR=17.6 B=125mm O.D. HDPE ESB APPROVED DUCT, SDR=17.6

ALL DIMENSIONS IN MILLIMETERS

## 110Kv SINGLE CIRCUIT TRENCH CROSS SECTION FOR POWER DUCTS IN TREFOIL FORMATION

Scale 1:10



A=125mm O.D. HDPE ESB APPROVED DUCT, SDR=17.6 B=125mm O.D. HDPE ESB APPROVED DUCT, SDR=17.6 ALL DIMENSIONS IN MILLIMETERS

## 110Kv SINGLE CIRCUIT TRENCH CROSS SECTION FOR POWER DUCTS IN FLAT FORMATION

Scale 1:10



COLLECTOR CIRCUIT VERGE
Scale 1:10



COLLECTOR CIRCUIT CENTRE
Scale 1:10

O:\ACAD\2020\P2360\P2360-0300-0014

Scale 1:10

If Applicable : Ordnance Survey Ireland Licence No. CYAL50221678 © Ordnance Survey Ireland and Government of Ireland



FEHILY Cork | Dublin | Carlow

TIMONEY www.fehilytimoney.ie

| Re