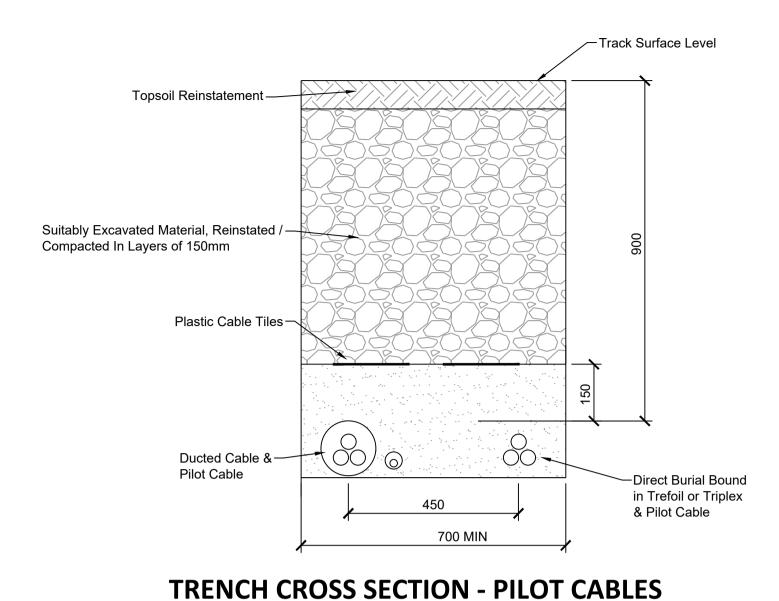

**Scale 1:10** 



COLLECTOR CIRCUIT VERGE (DIRECT BURY)
Scale 1:10



A=125mm O.D. HDPE ESB APPROVED DUCT, SDR=17.6 B=125mm O.D. HDPE ESB APPROVED DUCT, SDR=17.6

ALL DIMENSIONS IN MILLIMETERS

## 110Kv SINGLE CIRCUIT TRENCH CROSS SECTION FOR POWER DUCTS IN TREFOIL FORMATION

Scale 1:10



A=125mm O.D. HDPE ESB APPROVED DUCT, SDR=17.6 B=125mm O.D. HDPE ESB APPROVED DUCT, SDR=17.6 ALL DIMENSIONS IN MILLIMETERS

## 110Kv SINGLE CIRCUIT TRENCH CROSS SECTION FOR POWER DUCTS IN FLAT FORMATION

Scale 1:10



COLLECTOR CIRCUIT VERGE
Scale 1:10



COLLECTOR CIRCUIT CENTRE
Scale 1:10

O:\ACAD\2020\P2360\P2360-0300-0014

Scale 1:10

If Applicable : Ordnance Survey Ireland Licence No. CYAL50221678 © Ordnance Survey Ireland and Government of Ireland



FEHILY Cork | Dublin | Carlow

TIMONEY www.feh