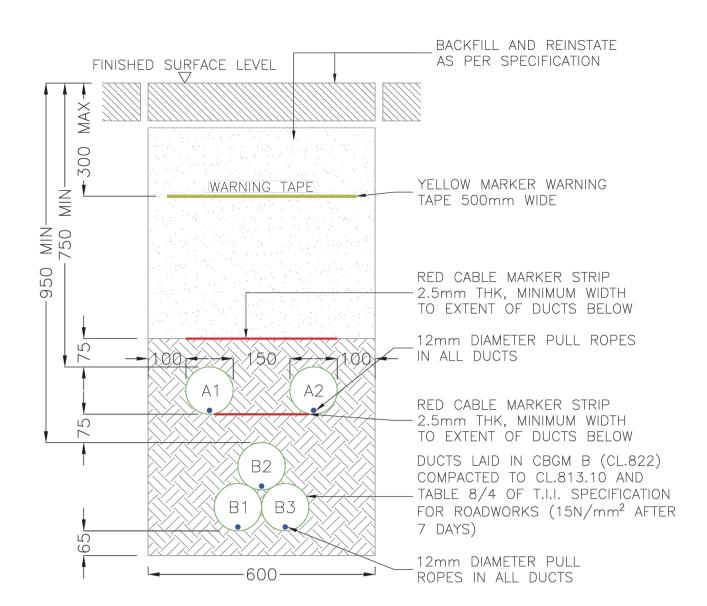

## 110Kv SINGLE CIRCUIT TRENCH CROSS SECTION FOR POWER DUCTS IN TREFOIL FORMATION

Scale 1:10

A=125mm O.D. HDPE ESB APPROVED DUCT, SDR=17.6 B=125mm O.D. HDPE ESB APPROVED DUCT, SDR=17.6 ALL DIMENSIONS IN MILLIMETERS